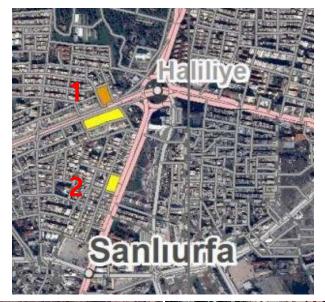

No.1 & 2 indicate the destructed building areas on the satellite map.

♦ Image of 8 or 9-story building estimated as destructed (Image No. 1 enlarged)

◆ Image of 8 or 9-story building estimated as destructed (Image No. 2 enlarged)