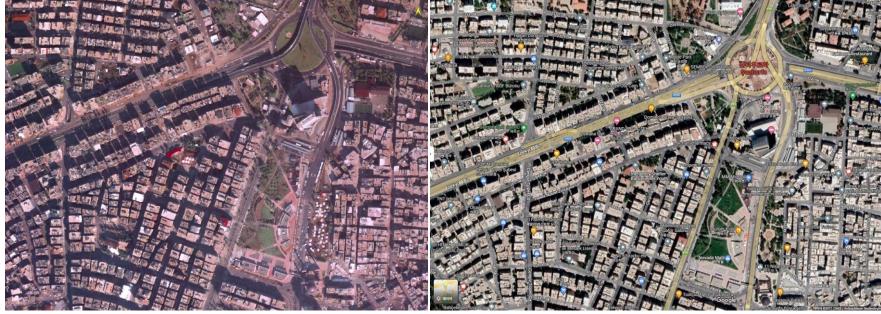

- ♦ Land Satellite Image
- Destructed building (Left box)
- Shelter established in the park (Right box)

♦ Before the earthquake (Google image)

Before image of the destructed building (Google street view)