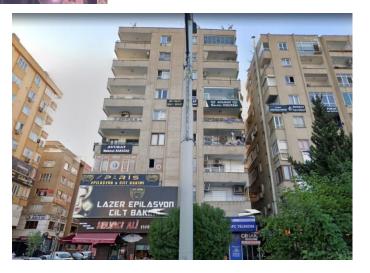

- ♦ Land Satellite Image
- Destructed building (Left box)
- Shelter established in the park (Right box)

♦ Before the earthquake (Google image)

Before image of the destructed building (Google street view)