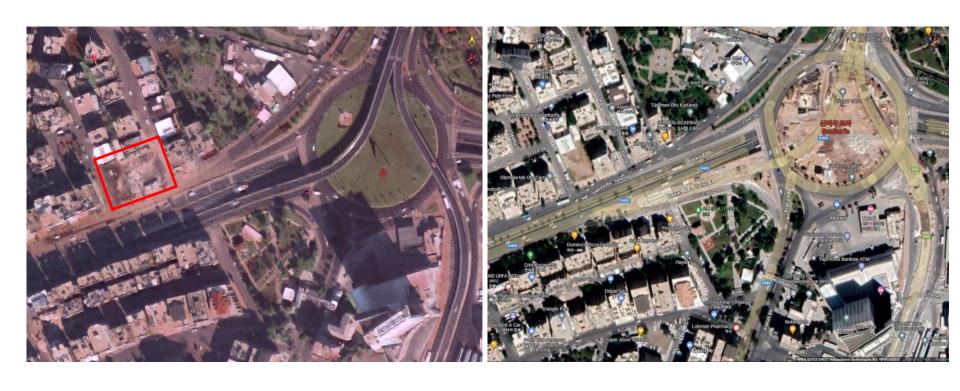

No.1 & 2 indicate the destructed building areas on the satellite map.

♦ Image of 8 or 9-story building estimated as destructed (Image No. 1 enlarged)

◆ Image of 8 or 9-story building estimated as destructed (Image No. 2 enlarged)