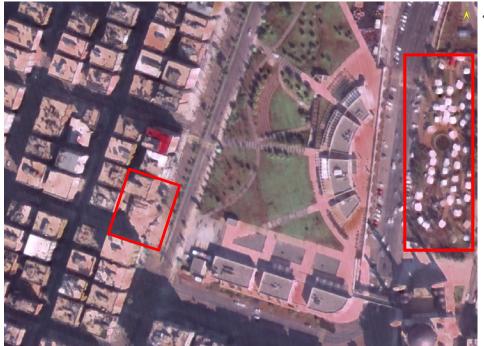

- ♦ Land Satellite Image
- Destructed building (Left box)
- Shelter established in the park (Right box)

♦ Before the earthquake (Google image)

Before image of the destructed building (Google street view)