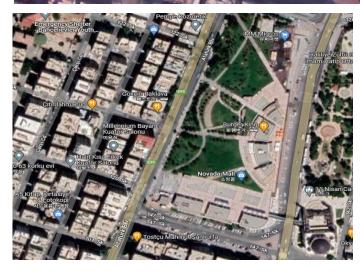

- ♦ Land Satellite Image
- Destructed building (Left box)
- Shelter established in the park (Right box)

♦ Before the earthquake (Google image)

Before image of the destructed building (Google street view)