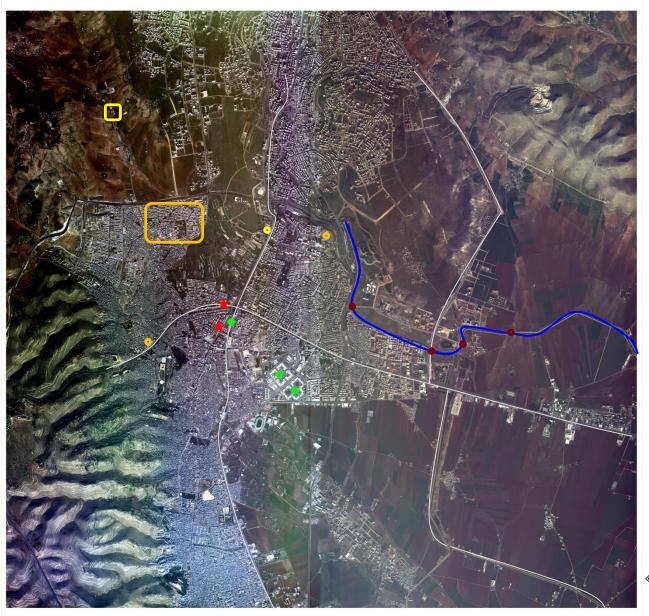

- Concern Worldwide
  Shelter
- Shelter
  - Public offices
  - Medical facility
  - Shopping center
- ★ Damaged building
- \_\_ Road
- Watercourse
- Bridge

♦ 10:48 am. 11 Feb. 2023 (Local time)